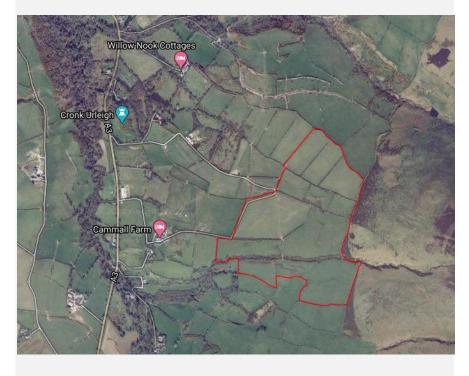

### DESCRIPTION

Approximately 71.48 acres (28.93 ha) of agricultural land at Clyeen, Kirk Michael. Presented in grass with a natural water source. The boundaries are a mixture of mature hedgerow with stock proof fencing.

#### **SITUATION**

The land is situated to the South East of Kirk Michael, inside the TT course.

#### **FIELD SCHEDULE**

| Field number |        | Acreage |
|--------------|--------|---------|
|              | 231147 | 4.73    |
|              | 231198 | 4.7     |
|              | 231339 | 5.1     |
|              | 231260 | 3.21    |
|              | 231265 | 2.43    |
|              | 231344 | 2.34    |
|              | 234374 | 12.97   |
|              | 234368 | 6.97    |
|              | 231345 | 5.38    |
|              | 234374 | 10.34   |
|              | 234376 | 3.41    |
|              | 234369 | 6.37    |
|              | 234380 | 3.53    |
| Total        |        | 71.48   |