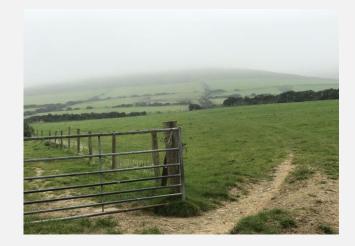

### DESCRIPTION

Approximately 71.48 acres (28.93 ha) of agricultural land at Clyeen, Kirk Michael. Presented in grass with a natural water source. The boundaries are a mixture of mature hedgerow with stock proof fencing.

#### **VIEWINGS**

The land can be viewed at reasonable times without prior appointment with the agent. Please take a copy of the sales details with you when viewing.

Please proceed on foot only with no dogs and ensure all gates remain securely closed. Viewing is at entirely your own risk.